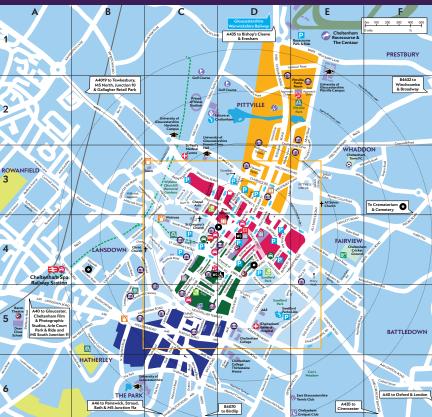

# VISIT CHELTENHAM THE FESTIVAL TOWN

## VISITCHELTENHAM.COM

Pittville Park is the largest ornamental park in Cheltenham, featuring the magnificent Pittville Pump Room (map ref E2), which is the only place in Cheltenham where you can still try the spa waters that made Cheltenham famous in the 18th century, Don't miss the Boating Lake (map ref D2) and

#### **HIGH STREET**

theltenham's High Street (map ref C/D 3/4) the best place to find national brands. It is los the home of indoor shopping centre, the tegent Arcade (map ref D4) where children will love the Wishing Fish Clock, with its music nd bubbles on the strike of each hour.

Visit The Wilson Art Gallery & Museum (map ref D4), to find out more about Cheltenham's history and see its many exhibitions including an internationally important designated collection of the British Arts and Crafts movement.

#### THE PROMENADE & MONTPELLIER

ing the day, this area has a Continental feel, in many independent and upmarket shops cafés (map ref C/D 4/5). In the evening will find a vibrant atmosphere with bars, aurants and night clubs.

The Promenade (map ref C/D4) is a beautiful tree-lined shopping street that leads from the

Montpellier Gardens (map ref C5) has tennis courts, a children's play area and skate park as well as a small arboretum.

#### THE SUFFOLKS & TIVOLI

and individual specialist shops as well as restaurants.

DR SOME OF THE BEST PLACES TO SEE **REGENCY ARCHITECTURE** FOLLOW THE SIGN **( )** 

#### CHELTENHAM IS A GREAT PLACE FOR YEAR ROUND ENTERTAINMENT. TO CHECK WHAT'S ON AND WHEN, SEE VISITCHELTENHAM.COM

### **KEY TO SYMBOLS**

VISITCHELTENHAM.COM 

② @visitchelt f visitcheltenham 

☑ VisitCheltenham #OurChelt #TheFestivalTown

CHELTENHAM RACECOURSE THE HOME OF JUMP RACING, CONFERENCE & EVENTS

DOWNLOAD OUR APP VIA QR CODE FOR MORE INFORMATION