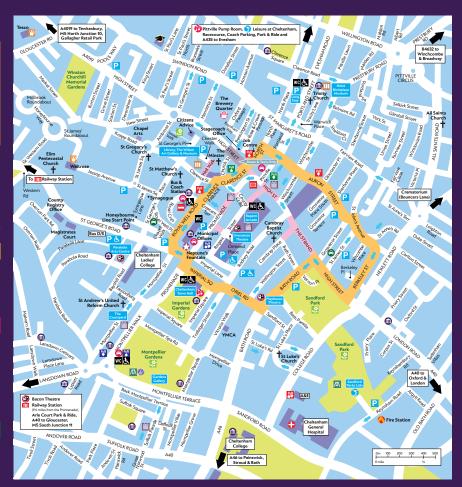

# VISIT CHELTENHAM THE FESTIVAL TOWN

## VISITCHELTENHAM.COM

Pittville Park is the largest ornamental park in Cheltenham, featuring the magnificent Pittville Pump Room (map ref E2), which is the only place in Cheltenham where you can still try the spa waters that made Cheltenham famous in the 18th century, Don't miss the Boating Lake (map ref D2) and

#### **HIGH STREET**

theltenham's High Street (map ref C/D 3/4) the best place to find national brands. It is los the home of indoor shopping centre, the tegent Arcade (map ref D4) where children will love the Wishing Fish Clock, with its music nd bubbles on the strike of each hour.

Visit The Wilson Art Gallery & Museum (map ref D4), to find out more about Cheltenham's history and see its many exhibitions including an internationally important designated collection of the British Arts and Crafts movement.

#### THE PROMENADE & MONTPELLIER

ing the day, this area has a Continental feel, in many independent and upmarket shops cafés (map ref C/D 4/5). In the evening will find a vibrant atmosphere with bars, aurants and night clubs.

The Promenade (map ref C/D4) is a beautiful tree-lined shopping street that leads from the

Montpellier Gardens (map ref C5) has tennis courts, a children's play area and skate park as well as a small arboretum.

#### THE SUFFOLKS & TIVOLI

and individual specialist shops as well as restaurants.

DR SOME OF THE BEST PLACES TO SEE **REGENCY ARCHITECTURE** FOLLOW THE SIGN **( )** 

#### CHELTENHAM IS A GREAT PLACE FOR YEAR ROUND ENTERTAINMENT. TO CHECK WHAT'S ON AND WHEN, SEE VISITCHELTENHAM.COM

### **KEY TO SYMBOLS**

VISITCHELTENHAM.COM 

② @visitchelt f visitcheltenham 

☑ VisitCheltenham #OurChelt #TheFestivalTown

CHELTENHAM RACECOURSE THE HOME OF JUMP RACING, CONFERENCE & EVENTS

DOWNLOAD OUR APP VIA QR CODE FOR MORE INFORMATION