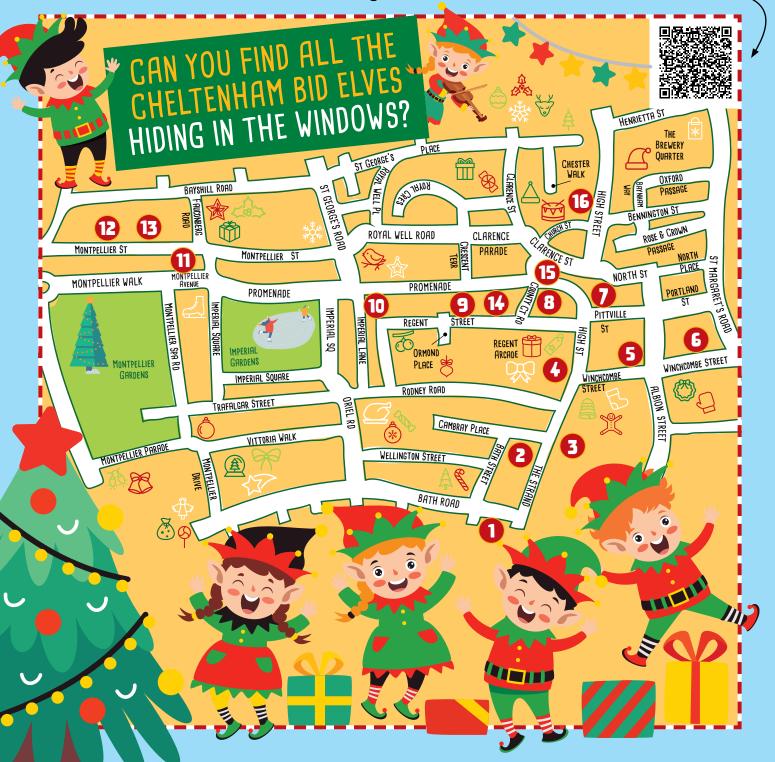

16 Cheltenham BID elves are hiding in windows around Cheltenham town centre waiting for you to find them and solve the festive anagram.

CHELTENHAM BID

For the chance of winning a **£100 Cheltenham** Gift Card you will need to collect the first letter of each elf's name and solve the Festive Anagram. How to take part: Forms can be completed by hand and taken to The Children's Library, The Play Farm or The Wilson Art Gallery and Museum, or can be completed online with your smartphone by submitting your answers via the QR code... see below!