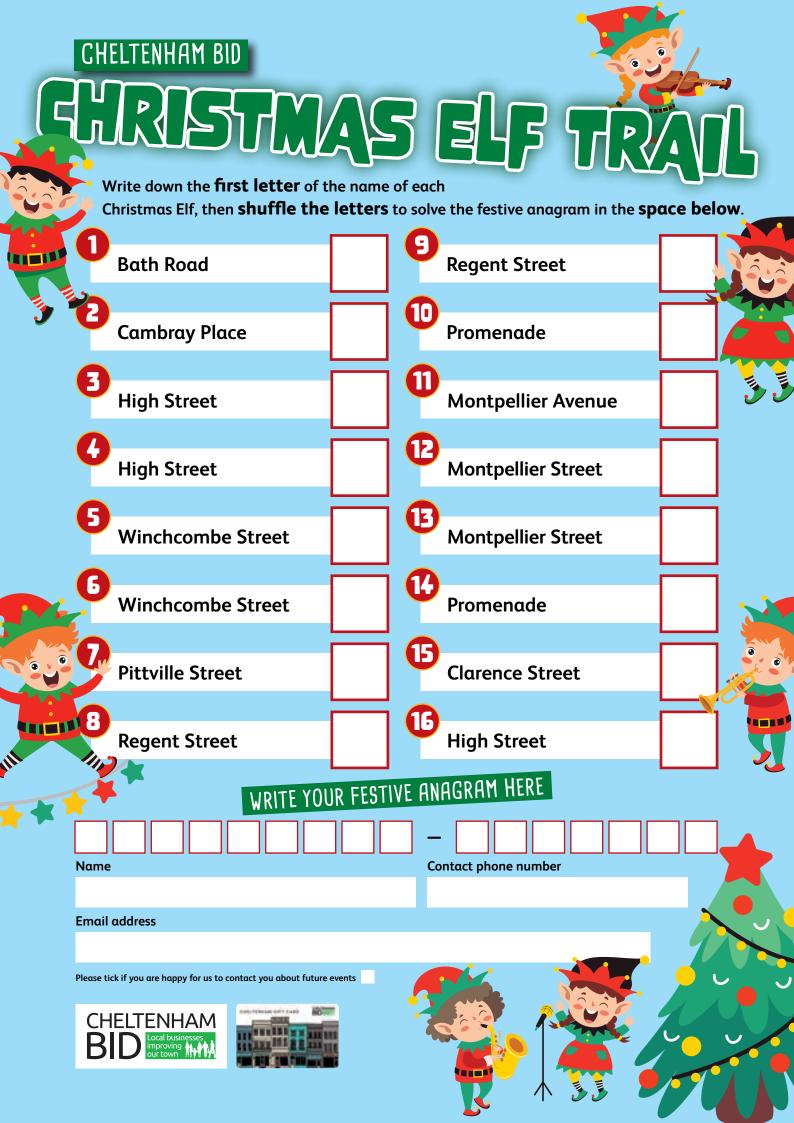

16 Cheltenham BID elves are hiding in windows around Cheltenham town centre waiting for you to find them and solve the festive anagram.

CHELTENHAM BID

For the chance of winning a **£100 Cheltenham** Gift Card you will need to collect the first letter of each elf's name and solve the Festive Anagram. How to take part: Forms can be completed by hand and taken to The Children's Library, The Play Farm or The Wilson Art Gallery and Museum, or can be completed online with your smartphone by submitting your answers via the QR code... see below!